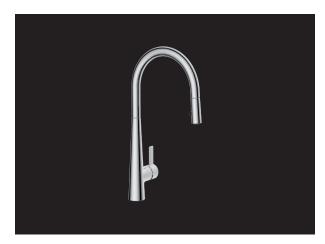

### **PFXC4512**

# SINGLE HANDLE PULL-DOWN KITCHEN FAUCET

# Cowan series

PFXC4512CP

#### **Model Numbers**

PFXC4512CP Chrome
PFXC4512BN Brushed nickel
PFXC4512MB Matte black