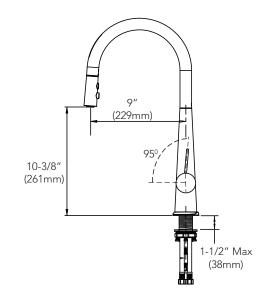

### **PFXC4512**

# SINGLE HANDLE PULL-DOWN KITCHEN FAUCET

# Cowan series



#### **Product Features**

- · Ceramic disc cartridge
- Metal lever handle
- Single hole or 3-hole sink installation
- · Optional deck plate included
- Max. flow rate: 1.8 gpm (6.8L/min) at 60 psi
- · Two-function sprayer: stream and aerated spray
- Lifetime limited warranty
- Meets A112.18.1
- NSF 61 compliant
- cUPC/IAPMO listed
- ADA compliant



PFXC4512CP

#### **Model Numbers**

PFXC4512CP Chrome
PFXC4512BN Brushed nickel
PFXC4512MB Matte black

## **Product Specifications**





#### Warranty and Codes

This product comes complete with installation, operating, care and maintenance instructions. This PROFLO faucet carries a limited lifetime warranty when installed in residential applications. The warranty is five years in commercial applications. This product meets ASME: A112.18.1. \*Compliant with lead content requirements of US Senate Bill S.3874