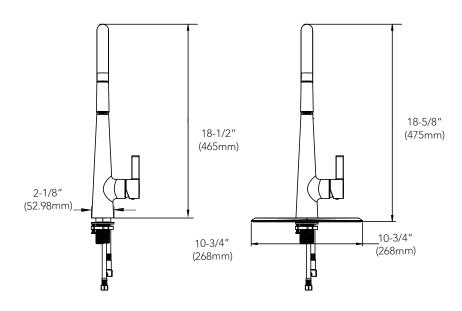

### **PFXC4512**

# SINGLE HANDLE PULL-DOWN KITCHEN FAUCET

# Cowan series



#### **Product Features**

- · Ceramic disc cartridge
- Metal lever handle
- Single hole or 3-hole sink installation
- · Optional deck plate included
- Max. flow rate: 1.8 gpm (6.8L/min) at 60 psi
- · Two-function sprayer: stream and aerated spray
- Lifetime limited warranty
- Meets A112.18.1
- NSF 61 compliant
- cUPC/IAPMO listed
- ADA compliant



PFXC4512CP

#### **Model Numbers**

PFXC4512CP Chrome
PFXC4512BN Brushed nickel
PFXC4512MB Matte black

## **Product Specifications**





#### Warranty and Codes

This product comes complete with installation, operating, care and maintenance instructions. This PROFLO faucet carries a limited lifetime warranty when installed in residential applications. The warranty is five years in commercial applications. This product meets ASME: A112.18.1. \*Compliant with lead content requirements of US Senate Bill S.3874